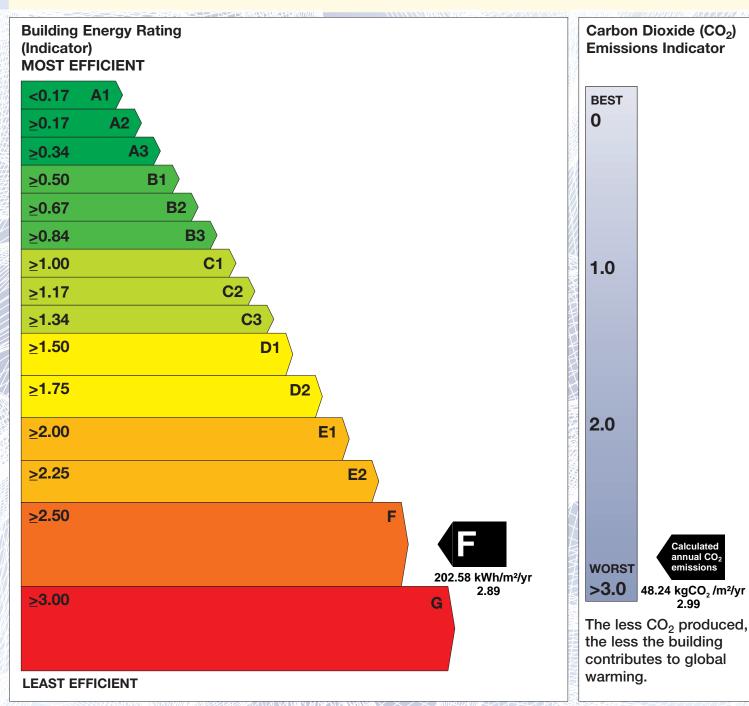

## BER for the building detailed below is:

F

Unit 3 Churchtown Business Park Churchtown Dublin 14

BER Number: 800XXXXXX

Building Type: Warehouse and storage

Useful Floor Area (m²): 29:

Main Heating Fuel: Grid Supplied Electricity

Building Environment: Heating and Natural Ventilation Assessor Scheme:

The Building Energy Rating (BER) is an indicator of the energy performance of this building. It covers energy use for space heating and cooling, water heating, ventilation and lighting, calculated on the basis of standard operating patterns. It is accompanied by a  $\rm CO_2$  emissions indicator. These indicators are expressed as respective ratios of primary energy use and  $\rm CO_2$  emissions, relative to what would apply for a similar building generally satisfying the Building Regulations 2005. 'A' rated properties are the most energy efficient and will tend to have the lowest energy bills.